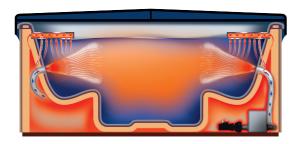

## **ENERGY SAVER SYSTEM**™

Heat is generated by the spa's power equipment inside the cabinet. This heated air is captured and returned to the spa's water. This continually helps maintain the water temperature without running the heater as often. The heat recovery system saves you money by reducing electrical cost.