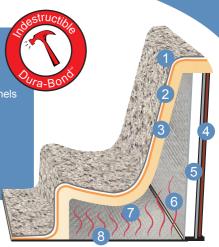

#### **DURA-BOND**™

This three-layer, patented, strengthening process combines the beauty of Lucite Plus Acrylic™ with a layer of ABS for shell strength and integrity. Then a double strengthening material is applied. This high density material has all the strengthening properties of fiberglass without the environmental concerns. The cabinet is insulated with a thick layer of polystyrene foam with radiant foil on the inside wall of foam and on the floor.

- 1. Acrylic Plus<sup>™</sup>
- 2. ABS
- 3. Dura-Bond™
- WeatherGuard™ with Synthetic Reversible Panels
- 5. Polystyrene Insulation
- 6. Radiant Foil Insulation
- Thermal Air Barrie
- 8. Moisture-Resistant Polyethylene Flooring