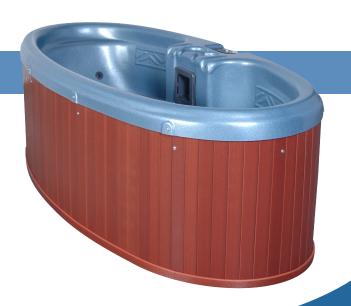

# **FEATURES**

- 2 person oval spa
- 8 jets with flow control system
- Patented Dura-Bond<sup>™</sup> acrylic 3-layer shell strengthening system
- Soft-Touch<sup>™</sup> Controls
- Energy Saver™ System
- WeatherGuard™ Maintenance Free Cabinet
- ◄ Includes lockable teak flex cover
- Available only in Blue Denim shell color

## MAINTENANCE FREE WEATHER GUARD™ CABINET

Our Synthetic cabinets are known for their rich, beautiful appearance and long lasting durability. Fully removable access panels make service a breeze.