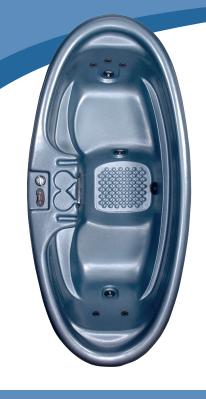

# **FEATURES**

- 2 person oval spa
- 8 jets with flow control system
- Patented Dura-Bond<sup>™</sup> acrylic 3-layer shell strengthening system
- Soft-Touch<sup>™</sup> Controls
- Energy Saver™ System
- WeatherGuard™ Maintenance Free Cabinet
- ◄ Includes lockable teak flex cover
- Available only in Blue Denim shell color

# **SPECIFICATIONS**

**■ Dimensions:** 91" x 42" x 29" D

**◄ Gallons:** 190 (US)

◆ Pumps: (1) 3/4 HP Brake Torque (3.0 Continuous Duty) Pump (2-speed) With Energy Saver Ultra-Low Amp Draw

■ Heater: 2 Stage: Frictional Pump and Heat Recovery System

# FEATURED JETS

(some jets not pictured)

FLOW JET

Creates the powerful massage that is most popular in spas.

DIRECTIONAL Hurric<u>ane Spa Jet</u>

State of the art hydrotherapy performance. These jets feature total directional control and adjustable dial for various water flow levels.

VARI SWIRL HURRICANE SPA JET

A single, large, adjustable nozzle jet. The jet rotates by using centrifugal force, providing increased water flow and massage.