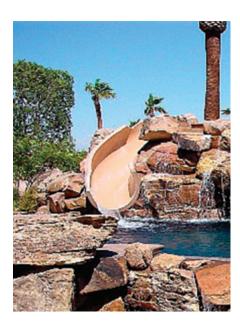

## $BigRide^{TM}$

The BigRide™ Landscape slide is a great starting point for custom slidescapes

- 5'6" tall at the top of the runway, with a 17' long ride! (30" wide)
- 3 piece runway for easy shipping and installation
- High volume water delivery system
- Available in three designer colors
- Available in left and right curves
- Commercial grade fiberglass gelcoat for maximum durability
- Extra wide, deep flume for maximum fun and safety
- Accommodates sliders up to 250 lbs
- This slide fully complies with the U.S. Consumer Product Safety Commission's Safety Standard for Swimming Pool Slides (16 C.F.R. 1207)
- · Commercial or residential use
- View our installation video at www.srsmith.com/video/bigride.html