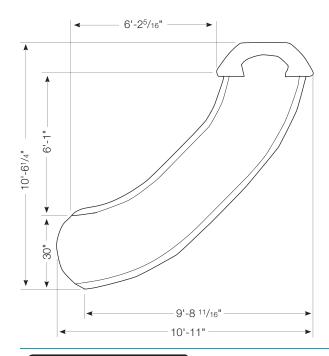

| Model No. | Shipping Wt. | L   | W   | Н   |  |
|-----------|--------------|-----|-----|-----|--|
| BR-2A-B   | 300 lbs.     | 52" | 76" | 37" |  |

Key to Order: Example: BR-2R-SG (Right, Silver Gray)