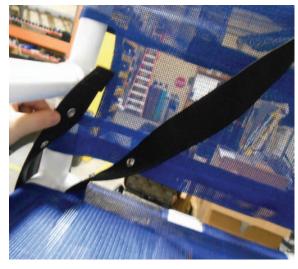

PICTURE 5

PICTURE 6

4) Lastly, install the seat belt in place by looping it through the chair and securing using the snap buttons. Once the seat belt is installed, the chair is ready for use. See pictures 7 & 8.