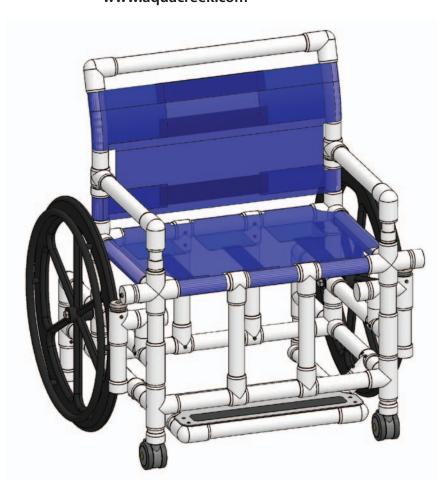

9889 Garrymore Ln Missoula, MT 59808 888-687-3552 | +1-406-549-0769 www.aquacreek.com

# Pool Access Chair



425 LB. [192 kg] MAXIMUM WEIGHT CAPACITY

#### **MANDATORY**

LEAVE THIS MANUAL WITH CHAIR OWNER

Read and follow all instructions.

Safety can only be ensured if the beach chair is installed and operated according to these instructions.

- NEVER permit children to play on or around the chair
- DO NOT allow children to use the chair without adult supervision



#### **READ CAREFULLY**

Check entire box and all packing materials for parts. Before beginning assembly, read the instructions and identify parts using the figures and parts listed in this document.

It is critical that all parts be carefully inspected prior to installation. If any damage occurred in transit, Aqua Creek Products, LLC must be notified within three days of receipt of unit.

Proper installation cannot be overstressed, as an improper installation voids Aqua Creek's warranty and may affect the safety of the user.

## **Operating Instructions**

Your product is shipped partially assembled in one large box. Check the outside of the box and verify it is in good shape and note any damage. If any part of the product is damaged; call the carrier that delivered the product and let