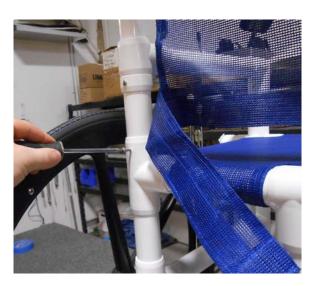

1) Remove the chair from the box and set on a flat, clean surface. The back of the chair is zip tied to the base of the chair. Remove the zip ties. See pictures 1 & 2 below.

PICTURE 1

PICTURE 2

2) Set the back of the chair in place to connect it to the base of the chair. It may be necessary to further loosen, or even remove, the screws that are pre-installed in the chair base. Once the seat back is fully installed to the base, secure in place using the two (2) pre-installed screws. See pictures 3 & 4 below.