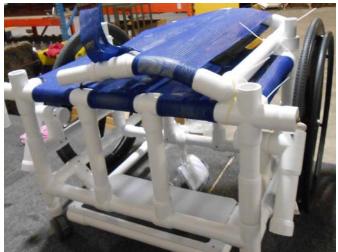

1) Remove the chair from the box and set on a flat, clean surface. The back of the chair is zip tied to the base of the chair. Remove the zip ties. See pictures 1 & 2 below.

PICTURE 1

PICTURE 2

2) Set the back of the chair in place to connect it to the base of the chair. It may be necessary to further loosen, or even remove, the screws that are pre-installed in the chair base. Once the seat back is fully installed to the base, secure in place using the two (2) pre-installed screws. See pictures 3 & 4 below.