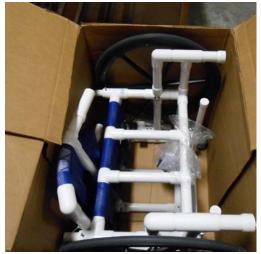

1) Remove the chair from the box and set on a flat, clean surface. The back of the chair is zip tied to the base of the chair. Remove the zip ties. See pictures 1 & 2 below.

PICTURE 1

PICTURE 2

2) Set the back of the chair in place to connect it to the base of the chair. It may be necessary to further loosen, or even remove, the screws that are pre-installed in the chair base. Once the seat back is fully installed to the base, secure in place using the two (2) pre-installed screws. See pictures 3 & 4 below.