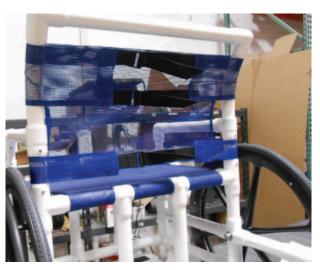

## **Operating Instructions**

3) Loop both ends of the bottom of the backrest mesh around the chair and secure tightly in place. See the top backrest mesh connections for proper installation. See pictures 5 & 6 below.