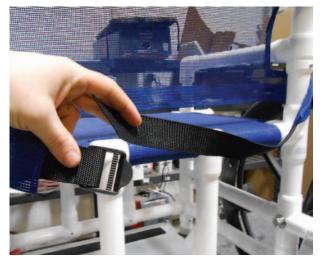

## **Operating Instructions**

3) Loop both ends of the bottom of the backrest mesh around the chair and secure tightly in place. See the top backrest mesh connections for proper installation. See pictures 5 & 6 below.