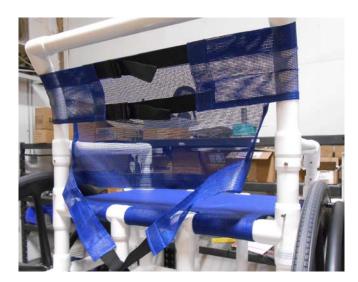

## **Operating Instructions**

3) Loop both ends of the bottom of the backrest mesh around the chair and secure tightly in place. See the top backrest mesh connections for proper installation. See pictures 5 & 6 below.