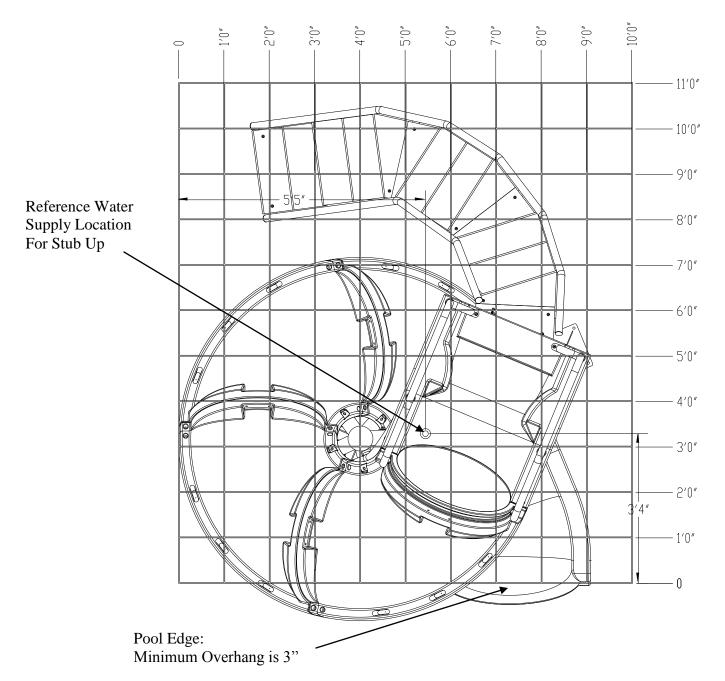

## **VORTEX** <sup>®</sup> **SLIDE PLACEMENT – STAIRWAY**

| Specification Number:   | SRS-211                                                                                                                                                                                                              |          |       |
|-------------------------|----------------------------------------------------------------------------------------------------------------------------------------------------------------------------------------------------------------------|----------|-------|
| Product Description:    | VORTEX® Slide Stairway                                                                                                                                                                                               |          |       |
| S.R. Smith Part Number: | 695-209-324, 33, 43, 424                                                                                                                                                                                             | Scale:   | NTS   |
| Revision:               | С                                                                                                                                                                                                                    | Date: 7/ | 25/13 |
| Written By:             | MIKHA KAIEL                                                                                                                                                                                                          | Date: 5/ | 21/09 |
| Approved By:            |                                                                                                                                                                                                                      |          |       |
| Page 1 of 3             | Proprietary and confidential: The information contained in this specification is the sole property of S.R. Smith LLC. Any reproduction in part or whole without the written consent of S.R. Smith LLC is prohibited. |          |       |