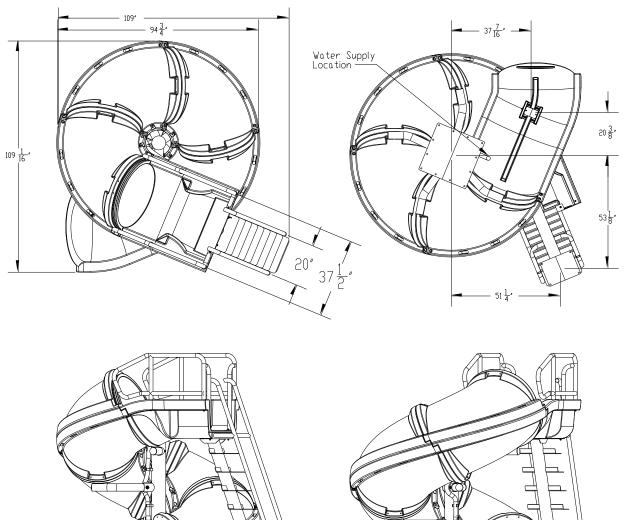

## **VORTEX** <sup>®</sup> **S**LIDE – LADDER, FULL FLUME

| 20 7 16 15 29 8 16 15 16 15 16 15 16 15 16 15 16 16 16 16 16 16 16 16 16 16 16 16 16 | Water Supply Location  18 $\frac{5}{8}$ 31 $\frac{1}{16}$ 6 $\frac{3}{4}$ 19 $\frac{1}{16}$ |
|--------------------------------------------------------------------------------------|---------------------------------------------------------------------------------------------|

## **Specifications:**

- Runway: The slide runway is made from thick, durable, roto-molded polyethylene. The water delivery system comes standard with the slide utilizing 1.5" PVC flex hose for a flow rate of up to 30 GPM. The slide length is 19' 11".
- Handrail: The two (2) ladder handrails are attached permanently to the ladder and are made of 1.5" OD tubing.
- Stairs: The ladder is inclined 20° off vertical with nine (9) steps, with 9" vertical increments for ease of climbing. Each step should have non-slip tread for added safety.
- Anchor Assembly (Included): The slide is anchored to the deck using sixteen (16) ½" (12.70mm) diameter stainless steel anchor studs and two (2) 3/8" (9.53mm) diameter stainless steel anchor studs, with hardware.
- Plumbing: The slide will be equipped with hardware to plumb a 1.5" nominal flex hose to the supply location shown on page two of the spec sheet.