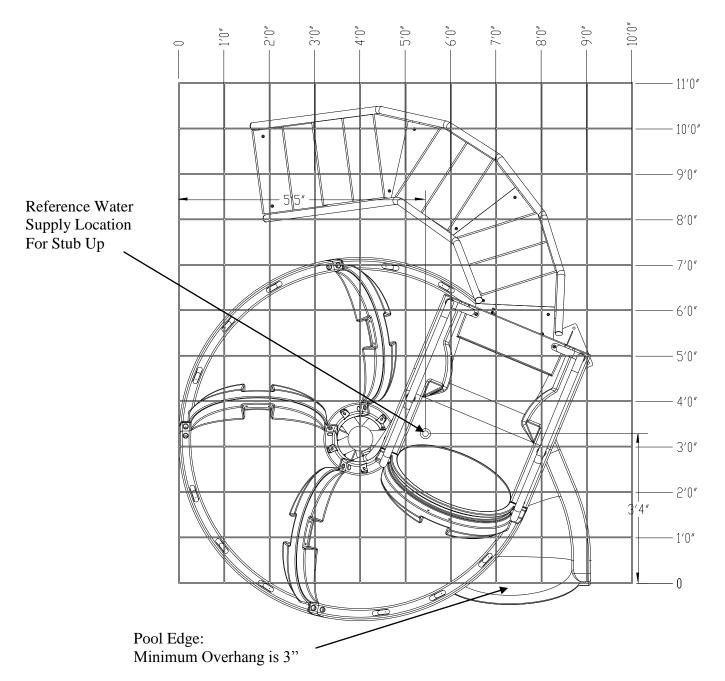

# SRSmith. Product Specifications - Drawing

## **VORTEX** <sup>®</sup> **SLIDE PLACEMENT – STAIRWAY**

| Specification Number:   | SRS-211                                                                                                                                                                                                                    |          |       |
|-------------------------|----------------------------------------------------------------------------------------------------------------------------------------------------------------------------------------------------------------------------|----------|-------|
| Product Description:    | VORTEX® Slide Stairway                                                                                                                                                                                                     |          |       |
| S.R. Smith Part Number: | 695-209-324, 33, 43, 424                                                                                                                                                                                                   | Scale:   | NTS   |
| Revision:               | С                                                                                                                                                                                                                          | Date: 7/ | 25/13 |
| Written By:             | MIKHA KAIEL                                                                                                                                                                                                                | Date: 5/ | 21/09 |
| Approved By:            |                                                                                                                                                                                                                            |          |       |
| Page 1 of 3             | Proprietary and confidential: The information contained in this specification is the sole<br>property of S.R. Smith LLC. Any reproduction in part or whole without the written consent<br>of S.R. Smith LLC is prohibited. |          |       |