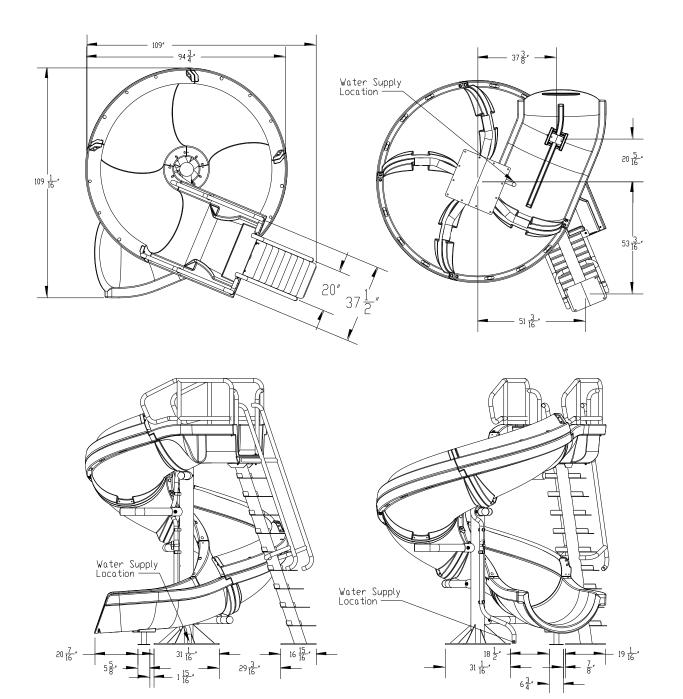

# SR Smith. Product Specifications - Drawing

## **VORTEX** <sup>®</sup> **SLIDE – LADDER, OPEN FLUME**

| Specification Number:   | SRS-214                                                                                                                                                                                                              |               |       |
|-------------------------|----------------------------------------------------------------------------------------------------------------------------------------------------------------------------------------------------------------------|---------------|-------|
| Product Description:    | VORTEX® Slide Ladder Open Flume                                                                                                                                                                                      |               |       |
| S.R. Smith Part Number: | 695-209-13, 695-209-124                                                                                                                                                                                              | Scale:        | NTS   |
| Revision:               | С                                                                                                                                                                                                                    | Date: 7/2     | 25/13 |
| Written By:             | MIKHA KAIEL                                                                                                                                                                                                          | Date: 5/21/09 |       |
| Approved By:            |                                                                                                                                                                                                                      |               |       |
| Page 1 of 3             | Proprietary and confidential: The information contained in this specification is the sole property of S.R. Smith LLC. Any reproduction in part or whole without the written consent of S.R. Smith LLC is prohibited. |               |       |

### **Specifications:**

- Runway: The slide runway is made from thick, durable, roto-molded polyethylene. The water delivery system comes standard with the slide utilizing 1.5" PVC flex hose for a flow rate of up to 30 GPM. The slide length is 19' 11".
- **Handrail:** The two (2) ladder handrails are attached permanently to the ladder and are made of 1.5" OD tubing.
- **Ladder:** The ladder is inclined 20° off vertical with nine (9) steps, with 9" vertical increments for ease of climbing. Each step should have non-slip tread for added safety.
- **Anchor Assembly (Included):** The slide is anchored to the deck using sixteen (16) ½" (12.70mm) diameter stainless steel anchor studs and two (2) 3/8" (9.53mm) diameter stainless steel anchor studs, with hardware.
- **Plumbing:** The slide will be equipped with hardware to plumb a 1.5" nominal flex hose to the supply location shown on page two of the spec sheet.