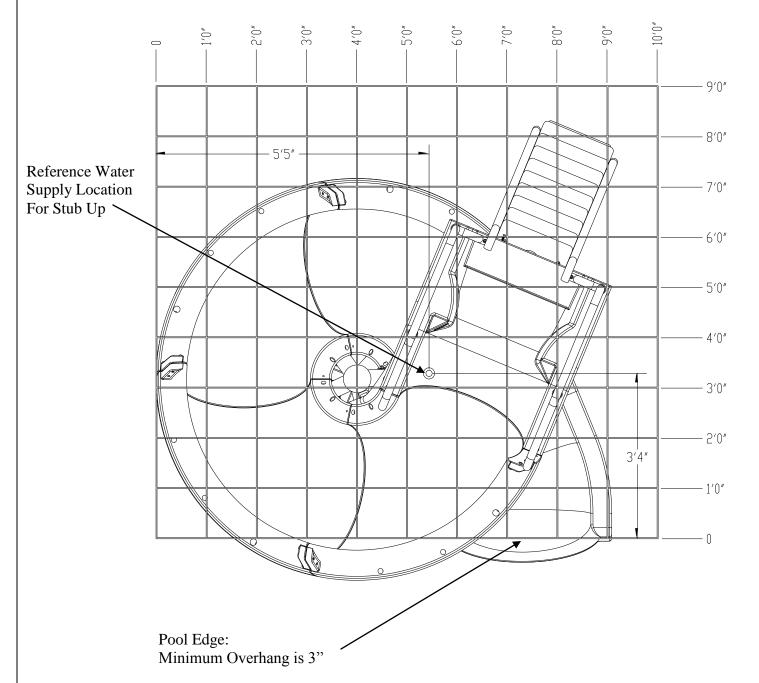

## SRSmith. Product Specifications - Drawing

## **VORTEX** <sup>®</sup> **SLIDE PLACEMENT – LADDER**

| Specification Number:   | SRS-212                                                                                                                                                                                                              |               |
|-------------------------|----------------------------------------------------------------------------------------------------------------------------------------------------------------------------------------------------------------------|---------------|
| Product Description:    | VORTEX® Slide Ladder                                                                                                                                                                                                 |               |
| S.R. Smith Part Number: | 695-209-124, 13, 23, 224                                                                                                                                                                                             | Scale: NTS    |
| Revision:               | С                                                                                                                                                                                                                    | Date: 7/25/13 |
| Written By:             | MIKHA KAIEL                                                                                                                                                                                                          | Date: 5/21/09 |
| Approved By:            |                                                                                                                                                                                                                      |               |
| Page 1 of 3             | Proprietary and confidential: The information contained in this specification is the sole property of S.R. Smith LLC. Any reproduction in part or whole without the written consent of S.R. Smith LLC is prohibited. |               |