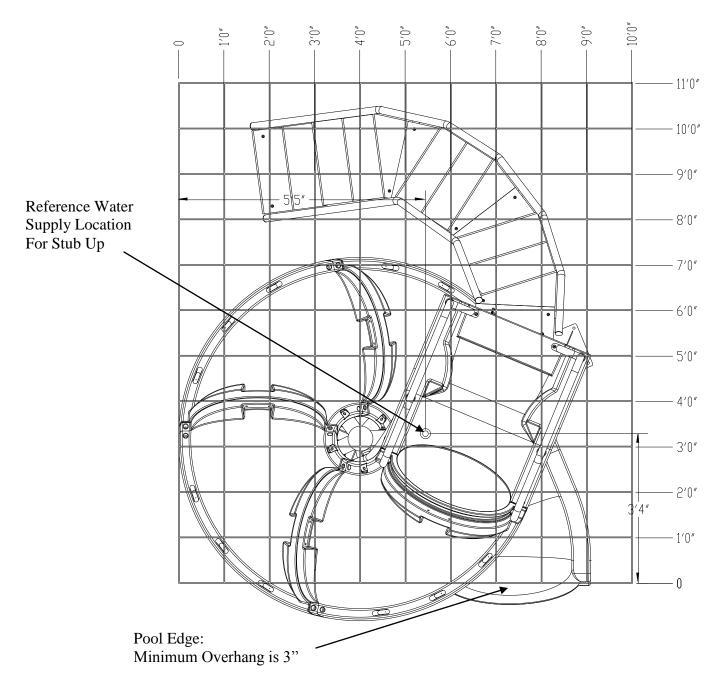

### **VORTEX** <sup>®</sup> **SLIDE PLACEMENT – STAIRWAY**

| Specification Number:   | SRS-211                                                                                                                                                                                                              |          |       |
|-------------------------|----------------------------------------------------------------------------------------------------------------------------------------------------------------------------------------------------------------------|----------|-------|
| Product Description:    | VORTEX® Slide Stairway                                                                                                                                                                                               |          |       |
| S.R. Smith Part Number: | 695-209-324, 33, 43, 424                                                                                                                                                                                             | Scale:   | NTS   |
| Revision:               | С                                                                                                                                                                                                                    | Date: 7/ | 25/13 |
| Written By:             | MIKHA KAIEL                                                                                                                                                                                                          | Date: 5/ | 21/09 |
| Approved By:            |                                                                                                                                                                                                                      |          |       |
| Page 1 of 3             | Proprietary and confidential: The information contained in this specification is the sole property of S.R. Smith LLC. Any reproduction in part or whole without the written consent of S.R. Smith LLC is prohibited. |          |       |