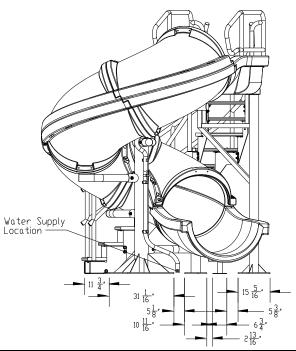

# SRSmith. Product Specifications - Drawing

## **VORTEX** <sup>®</sup> **SLIDE PLACEMENT – LADDER**

| Specification Number:   | SRS-212                                                                                                                                                                                                              |               |
|-------------------------|----------------------------------------------------------------------------------------------------------------------------------------------------------------------------------------------------------------------|---------------|
| Product Description:    | VORTEX® Slide Ladder                                                                                                                                                                                                 |               |
| S.R. Smith Part Number: | 695-209-124, 13, 23, 224                                                                                                                                                                                             | Scale: NTS    |
| Revision:               | С                                                                                                                                                                                                                    | Date: 7/25/13 |
| Written By:             | MIKHA KAIEL                                                                                                                                                                                                          | Date: 5/21/09 |
| Approved By:            |                                                                                                                                                                                                                      |               |
| Page 1 of 3             | Proprietary and confidential: The information contained in this specification is the sole property of S.R. Smith LLC. Any reproduction in part or whole without the written consent of S.R. Smith LLC is prohibited. |               |