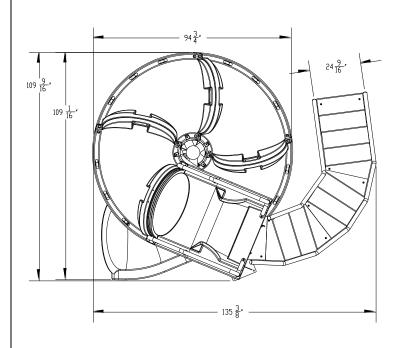

# **Product Specifications - Drawing**

## **VORTEX** <sup>®</sup> **SLIDE – STAIRWAY, FULL FLUME**

| Specification Number:   | SRS-211                                                                                                                                                                                                              |               |  |
|-------------------------|----------------------------------------------------------------------------------------------------------------------------------------------------------------------------------------------------------------------|---------------|--|
| Product Description:    | VORTEX® Slide Stairway Full Flume                                                                                                                                                                                    |               |  |
| S.R. Smith Part Number: | 695-209-43, 424                                                                                                                                                                                                      | Scale: NTS    |  |
| Revision:               | С                                                                                                                                                                                                                    | Date: 7/25/13 |  |
| Written By:             | MIKHA KAIEL                                                                                                                                                                                                          | Date: 5/21/09 |  |
| Approved By:            |                                                                                                                                                                                                                      |               |  |
| Page 1 of 3             | Proprietary and confidential: The information contained in this specification is the sole property of S.R. Smith LLC. Any reproduction in part or whole without the written consent of S.R. Smith LLC is prohibited. |               |  |