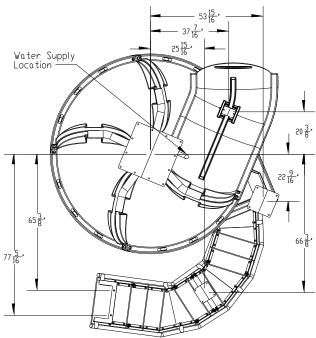

# **Product Specifications - Drawing**

## **VORTEX** <sup>®</sup> **SLIDE – STAIRWAY, FULL FLUME**

| Specification Number:   | SRS-211                                                                                                                                                                                                              |               |  |
|-------------------------|----------------------------------------------------------------------------------------------------------------------------------------------------------------------------------------------------------------------|---------------|--|
| Product Description:    | VORTEX® Slide Stairway Full Flume                                                                                                                                                                                    |               |  |
| S.R. Smith Part Number: | 695-209-43, 424                                                                                                                                                                                                      | Scale: NTS    |  |
| Revision:               | С                                                                                                                                                                                                                    | Date: 7/25/13 |  |
| Written By:             | MIKHA KAIEL                                                                                                                                                                                                          | Date: 5/21/09 |  |
| Approved By:            |                                                                                                                                                                                                                      |               |  |
| Page 1 of 3             | Proprietary and confidential: The information contained in this specification is the sole property of S.R. Smith LLC. Any reproduction in part or whole without the written consent of S.R. Smith LLC is prohibited. |               |  |