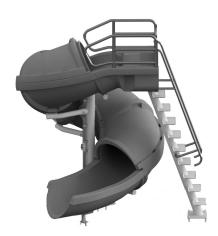

# Vortex®

Big time, fun slide!

- 10'7" in height (7'6" to seat)
- 19' corkscrew runway
- · Available with ladder or spiral staircase
- Accommodates sliders up to 325 lbs/147kg
- Sturdy rotomolded construction for strength and durability
- 30 gpm max. water delivery system can be plumbed through the pool's return line
- Intended for use on in-ground swimming pools only