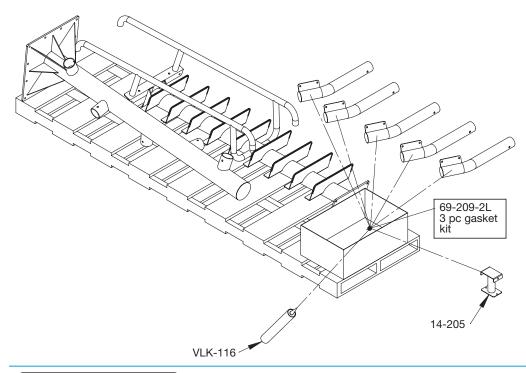

des are not an exact match with Gray Granite and Blue diving boards & stands due to differences in material. Please consult your sales representative for more details.

#### **Parts & Accessories**

• 14-400 Warning Sign • 06-369 Rules Sign















All S.R.Smith, LLC swimming pool slides fully comply with Consumer Products Safety Commission (CPSC) mandatory safety Standard for Swimming Pool Slides (16 CFR 1207) and are certified by independent third party testing labs. The installer or enduser is responsible for complying with local building codes for the location, installation, construction or assembly of these slides. S.R.Smith, LLC makes no representations that the location, installation, construction or assembly of its slides meet local building codes.



## Vortex with Ladder