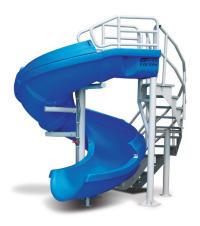

# Vortex®

Big time, fun slide!

- 10'7" in height (7'6" to seat)
- 19' corkscrew runway
- · Available with ladder or spiral staircase
- Accommodates sliders up to 325 lbs/147kg
- Sturdy rotomolded construction for strength and durability
- 30 gpm max. water delivery system can be plumbed through the pool's return line
- Intended for use on in-ground swimming pools only

## Vortex with Ladder