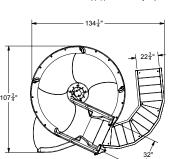

# Vortex®

Big time, fun slide!

- 10'7" in height (7'6" to seat)
- 19' corkscrew runway
- · Available with ladder or spiral staircase
- Accommodates sliders up to 325 lbs/147kg
- Sturdy rotomolded construction for strength and durability
- 30 gpm max. water delivery system can be plumbed through the pool's return line
- Intended for use on in-ground swimming pools only