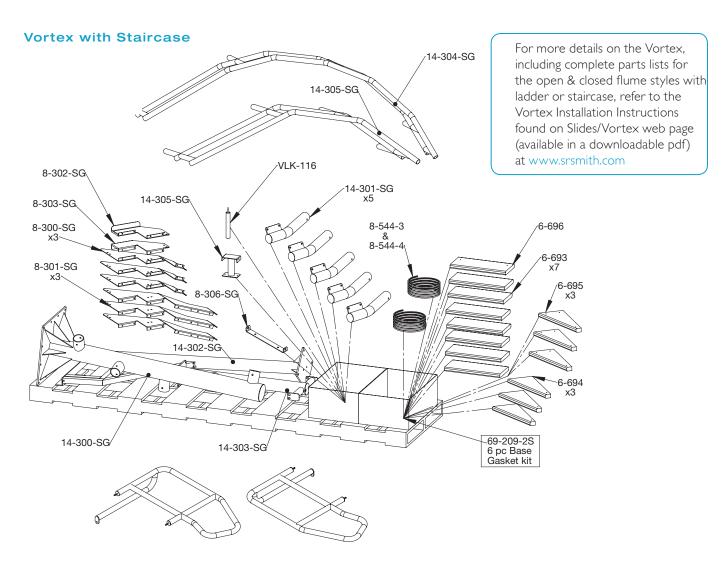

# Flume Details

# Vortex®

Big time, fun slide!

- 10'7" in height (7'6" to seat)
- 19' corkscrew runway
- · Available with ladder or spiral staircase
- Accommodates sliders up to 325 lbs/147kg
- Sturdy rotomolded construction for strength and durability
- 30 gpm max. water delivery system can be plumbed through the pool's return line
- Intended for use on in-ground swimming pools only