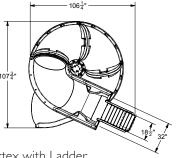

# Vortex®

Big time, fun slide!

- 10'7" in height (7'6" to seat)
- 19' corkscrew runway
- · Available with ladder or spiral staircase
- Accommodates sliders up to 325 lbs/147kg
- Sturdy rotomolded construction for strength and durability
- 30 gpm max. water delivery system can be plumbed through the pool's return line
- Intended for use on in-ground swimming pools only

## Vortex with Ladder