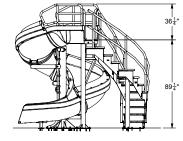

# Vortex®

Big time, fun slide!

- 10'7" in height (7'6" to seat)
- 19' corkscrew runway
- · Available with ladder or spiral staircase
- Accommodates sliders up to 325 lbs/147kg
- Sturdy rotomolded construction for strength and durability
- 30 gpm max. water delivery system can be plumbed through the pool's return line
- Intended for use on in-ground swimming pools only

## Vortex with Ladder