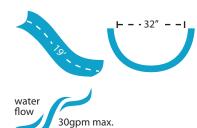

# Flume Details

# Vortex®

Big time, fun slide!

- 10'7" in height (7'6" to seat)
- 19' corkscrew runway
- · Available with ladder or spiral staircase
- Accommodates sliders up to 325 lbs/147kg
- Sturdy rotomolded construction for strength and durability
- 30 gpm max. water delivery system can be plumbed through the pool's return line
- Intended for use on in-ground swimming pools only