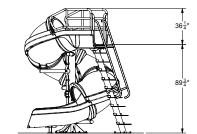

# Vortex®

Big time, fun slide!

- 10'7" in height (7'6" to seat)
- 19' corkscrew runway
- · Available with ladder or spiral staircase
- Accommodates sliders up to 325 lbs/147kg
- Sturdy rotomolded construction for strength and durability
- 30 gpm max. water delivery system can be plumbed through the pool's return line
- Intended for use on in-ground swimming pools only

## Vortex with Ladder