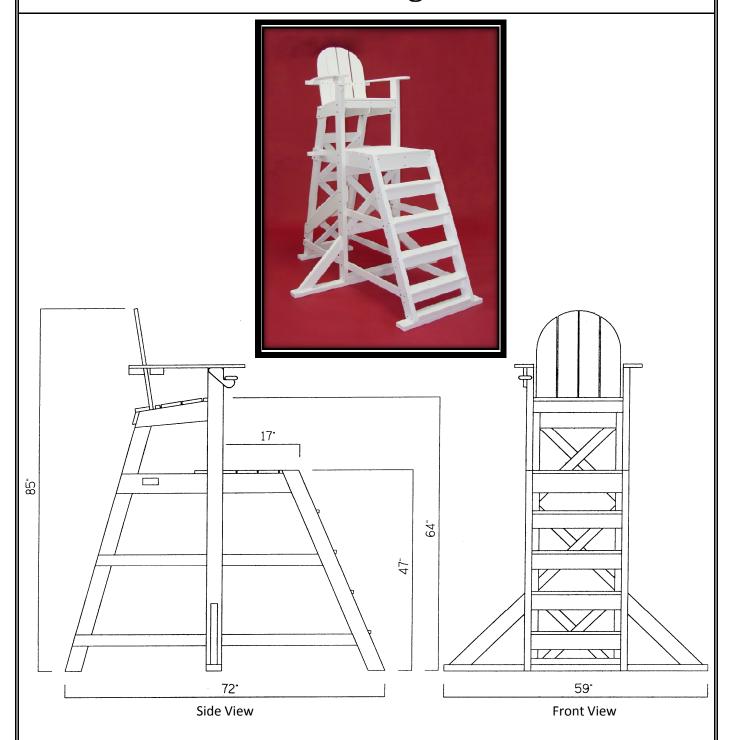

### Tailwind® TLG535 Tall Lifeguard Chair, front ladder

Overall Dimensions: 72"L x 59"W x 85"H Platform Height: 47" Seat Height: 64"

Weight: 200 lbs.

Misc: Cup Holder & Umbrella Holder Included
Materials: HDPE Recycled Plastic Lumber, SS Hardware
Available Colors: White, Green, Sand, Cedar, & Red

## Tailwind® TLG535 Tall Lifeguard Chair, front ladder