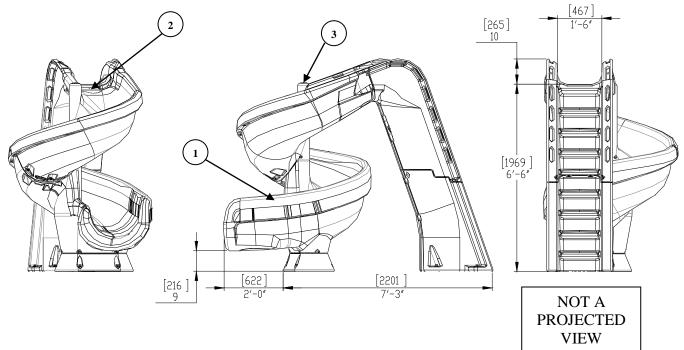

#### **General Notes:**

The **heliX2**  $^{TM}$  is a 7'4" tall height slide with integral polyethylene runway and ladder. The heliX2  $^{TM}$  is available in a right curve configuration.

#### **Specifications:**

- Runway: The slide runway is made from thick, durable, roto-molded polyethylene.
- Water Delivery System Comes standard with the slide utilizing 1" PVC flex hose for a flow rate of up to 20 GPM.
- Fountain Feature In addition to the main water nozzle, the HeliX2 slide also comes standard with a center post fountain feature. The fountain feature can be run together with the main water nozzle or alone.
- Handrail: The two (2) ladder handrails are molded into the ladder and are made of molded polyethylene.
- Ladder: The ladder is inclined 20° off vertical with eight (8) enclosed steps for ease of climbing.
- Anchor Assembly (Included): Slide is anchored to the deck using eight (8) ½" (12.70mm) diameter stainless steel anchor studs with hardware. (Not shown)

#### **Product Numbers and Shipping Weight:**

| MODEL NUMBER  | DESCRIPTION           | SHIPPING WEIGHT   |
|---------------|-----------------------|-------------------|
| 640-209-58123 | heliX2 ™ Sandstone    | 390 lbs. (177 kg) |
| 640-209-58124 | heliX2 ™ Gray Granite | 390 lbs. (177 kg) |
| 640-209-58110 | heliX2 ™ Taupe        | 390 lbs. (177 kg) |
| 640-209-58120 | heliX2 ™ Gray         | 390 lbs. (177 kg) |