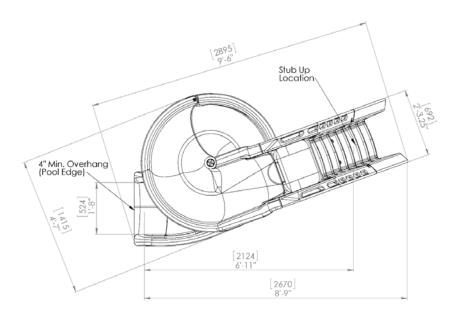

#### **General Notes:**

The **heliX2**  $^{TM}$  is a 7'4" tall height slide with integral polyethylene runway and ladder. The heliX2  $^{TM}$  is available in a right curve configuration.

#### **Application:**

This slide is intended for use on in-ground residential pools. With proper deck anchoring, this product is suitable for use in most geographic regions.

#### **Specifications:**

- Runway: The slide runway is made from thick, durable, roto-molded polyethylene.
- Water Delivery System Comes standard with the slide utilizing 1" PVC flex hose for a flow rate of up to 20 GPM.
- Fountain Feature In addition to the main water nozzle, the HeliX2 slide also comes standard with a center post fountain feature. The fountain feature can be run together with the main water nozzle or alone.
- Handrail: The two (2) ladder handrails are molded into the ladder and are made of molded polyethylene.
- Ladder: The ladder is inclined 20° off vertical with eight (8) enclosed steps for ease of climbing.
- Anchor Assembly (Included): Slide is anchored to the deck using eight (8) ½" (12.70mm) diameter stainless steel anchor studs with hardware. (Not shown)