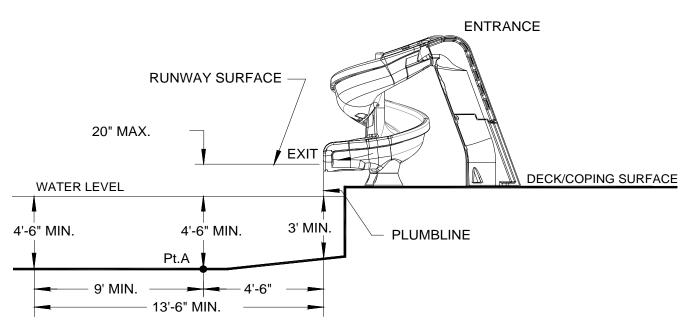

#### **Application:**

This slide is intended for use on in-ground residential pools. With proper deck anchoring, this product is suitable for use in most geographic regions.