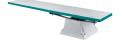

## TRUETRE DIVING BOARD

S.R.Smith is reinventing the diving board category with a unique, patent pending design: the TrueTread™ Diving Board Series. These stylish diving boards make an old favorite new again with a modern, sporty look that is gentle on the feet. TrueTread is a durable, marine grade composite material that stands up to salt, sun and hours of fun. Compatible with multiple S.R.Smith stands, TrueTread Diving Boards are an ideal upgrade that makes the diving board experience new again.

## TrueTread™ Diving Board Series

- Revolutionary TrueTread™ surface provides a modern, sporty look & feel
- Unique texture provides exceptional launching grip that's easy on the feet
- Can be paired with most S.R.Smith diving stands
- Ideal replacement board, provides fresh, custom look
- Available in 6' and 8' lengths
- Salt Pool Friendly
- U.S. Patents pending

## Compatible with:

Cantilever\*

Flyte Deck

Salt Pool Jump System

Supreme\*

U-Frame\*

\*BASE IS NOT SALT FRIENDLY

| Part Number                      | Description                  |  |
|----------------------------------|------------------------------|--|
| REPLACEMENT BOARDS               |                              |  |
| 66-209-576S2B                    | 6' Board - Blue              |  |
| 66-209-576S2G                    | 6' Board - Gray              |  |
| 66-209-576S2R                    | 6' Board - Red               |  |
| 66-209-578S2B                    | 8' Board - Blue              |  |
| 66-209-578S2G                    | 8' Board - Gray              |  |
| 66-209-578S2R                    | 8' Board - Red               |  |
| SALT POOL JUMP SYSTEM WITH BOARD |                              |  |
| 68-207-5762B                     | White Stand w/ 6' Blue Board |  |
| 68-207-5762G                     | White Stand w/ 6' Gray Board |  |
| 68-207-5762R                     | White Stand w/ 6' Red Board  |  |
| 68-207-5782B                     | White Stand w/ 8' Blue Board |  |
| 68-207-5782G                     | White Stand w/ 8' Gray Board |  |
| 68-207-5782R                     | White Stand w/ 8' Red Board  |  |
| FLYTE DECK STAND WITH BOARD      |                              |  |
| 68-207-7362B                     | White Stand w/ 6' Blue Board |  |
| 68-207-7362G                     | White Stand w/ 6' Gray Board |  |
| 68-207-7362R                     | White Stand w/ 6' Red Board  |  |
| 68-207-7382B                     | White Stand w/ 8' Blue Board |  |
| 68-207-7382G                     | White Stand w/ 8' Gray Board |  |
| 68-207-7382R                     | White Stand w/ 8' Red Board  |  |