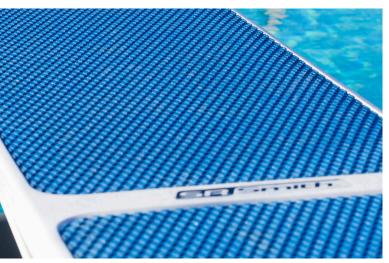

## TRUETRE DIVING BOARD

S.R.Smith is reinventing the diving board category with a unique, patent pending design: the TrueTread™ Diving Board Series. These stylish diving boards make an old favorite new again with a modern, sporty look that is gentle on the feet. TrueTread is a durable, marine grade composite material that stands up to salt, sun and hours of fun. Compatible with multiple S.R.Smith stands, TrueTread Diving Boards are an ideal upgrade that makes the diving board experience new again.

## TrueTread™ Diving Board Series

- Revolutionary TrueTread™ surface provides a modern, sporty look & feel
- Unique texture provides exceptional launching grip that's easy on the feet
- Can be paired with most S.R.Smith diving stands
- Ideal replacement board, provides fresh, custom look
- Available in 6' and 8' lengths
- Salt Pool Friendly
- U.S. Patents pending