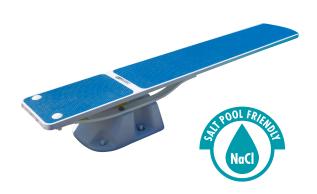

## TrueTread™ Diving Board Series

- Revolutionary TrueTread™ surface provides a modern, sporty look & feel
- Unique texture provides exceptional launching grip that's easy on the feet
- Can be paired with most S.R.Smith diving stands
- Ideal replacement board, provides fresh, custom look
- Available in 6' and 8' lengths
- Salt Pool Friendly
- U.S. Patents pending

## Compatible with:

Cantilever\*

Flyte Deck

Salt Pool Jump System

Supreme\*

U-Frame\*

\*BASE IS NOT SALT FRIENDLY

| Part Number                      | Description                  |  |
|----------------------------------|------------------------------|--|
| REPLACEMENT BOARDS               |                              |  |
| 66-209-576S2B                    | 6' Board - Blue              |  |
| 66-209-576S2G                    | 6' Board - Gray              |  |
| 66-209-576S2R                    | 6' Board - Red               |  |
| 66-209-578S2B                    | 8' Board - Blue              |  |
| 66-209-578S2G                    | 8' Board - Gray              |  |
| 66-209-578S2R                    | 8' Board - Red               |  |
| SALT POOL JUMP SYSTEM WITH BOARD |                              |  |
| 68-207-5762B                     | White Stand w/ 6' Blue Board |  |
| 68-207-5762G                     | White Stand w/ 6' Gray Board |  |
| 68-207-5762R                     | White Stand w/ 6' Red Board  |  |
| 68-207-5782B                     | White Stand w/ 8' Blue Board |  |
| 68-207-5782G                     | White Stand w/ 8' Gray Board |  |
| 68-207-5782R                     | White Stand w/ 8' Red Board  |  |
| FLYTE DECK STAND WITH BOARD      |                              |  |
| 68-207-7362B                     | White Stand w/ 6' Blue Board |  |
| 68-207-7362G                     | White Stand w/ 6' Gray Board |  |
| 68-207-7362R                     | White Stand w/ 6' Red Board  |  |
| 68-207-7382B                     | White Stand w/ 8' Blue Board |  |
| 68-207-7382G                     | White Stand w/ 8' Gray Board |  |
| 68-207-7382R                     | White Stand w/ 8' Red Board  |  |