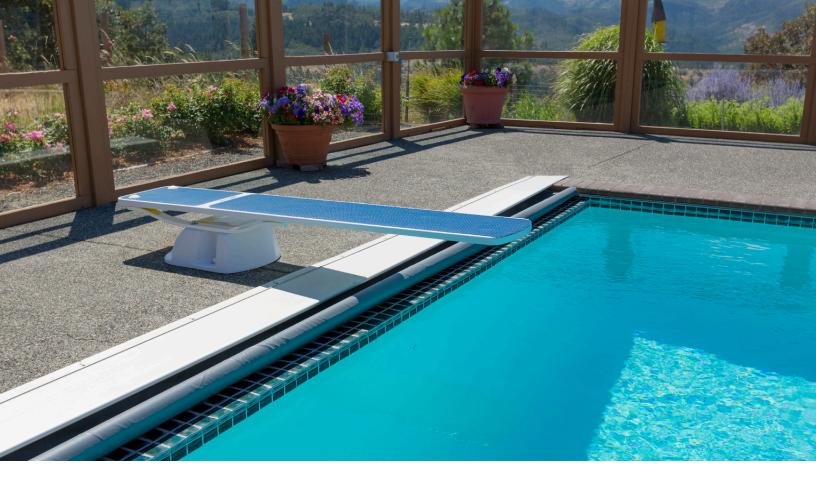

## TRUETRE DIVING BOARD

S.R.Smith is reinventing the diving board category with a unique, patent pending design: the TrueTread™ Diving Board Series. These stylish diving boards make an old favorite new again with a modern, sporty look that is gentle on the feet. TrueTread is a durable, marine grade composite material that stands up to salt, sun and hours of fun. Compatible with multiple S.R.Smith stands, TrueTread Diving Boards are an ideal upgrade that makes the diving board experience new again.

## TrueTread™ Diving Board Series

- Revolutionary TrueTread™ surface provides a modern, sporty look & feel
- Unique texture provides exceptional launching grip that's easy on the feet
- Can be paired with most S.R.Smith diving stands
- Ideal replacement board, provides fresh, custom look
- Available in 6' and 8' lengths
- Salt Pool Friendly
- U.S. Patents pending