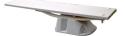

## TRUETRE DIVING BOARD

S.R.Smith is reinventing the diving board category with a unique, patent pending design: the TrueTread™ Diving Board Series. These stylish diving boards make an old favorite new again with a modern, sporty look that is gentle on the feet. TrueTread is a durable, marine grade composite material that stands up to salt, sun and hours of fun. Compatible with multiple S.R.Smith stands, TrueTread Diving Boards are an ideal upgrade that makes the diving board experience new again.

## TrueTread™ Diving Board Series

- Revolutionary TrueTread™ surface provides a modern, sporty look & feel
- Unique texture provides exceptional launching grip that's easy on the feet
- Can be paired with most S.R.Smith diving stands
- Ideal replacement board, provides fresh, custom look
- Available in 6' and 8' lengths
- Salt Pool Friendly
- U.S. Patents pending

## Compatible with:

Cantilever\*

Flyte Deck

Salt Pool Jump System

Supreme\*

U-Frame\*

\*BASE IS NOT SALT FRIENDLY

| Part Number                      | Description                  |  |
|----------------------------------|------------------------------|--|
| REPLACEMENT BOARDS               |                              |  |
| 66-209-576S2B                    | 6' Board - Blue              |  |
| 66-209-576S2G                    | 6' Board - Gray              |  |
| 66-209-576S2R                    | 6' Board - Red               |  |
| 66-209-578S2B                    | 8' Board - Blue              |  |
| 66-209-578S2G                    | 8' Board - Gray              |  |
| 66-209-578S2R                    | 8' Board - Red               |  |
| SALT POOL JUMP SYSTEM WITH BOARD |                              |  |
| 68-207-5762B                     | White Stand w/ 6' Blue Board |  |
| 68-207-5762G                     | White Stand w/ 6' Gray Board |  |
| 68-207-5762R                     | White Stand w/ 6' Red Board  |  |
| 68-207-5782B                     | White Stand w/ 8' Blue Board |  |
| 68-207-5782G                     | White Stand w/ 8' Gray Board |  |
| 68-207-5782R                     | White Stand w/ 8' Red Board  |  |
| FLYTE DECK STAND WITH BOARD      |                              |  |
| 68-207-7362B                     | White Stand w/ 6' Blue Board |  |
| 68-207-7362G                     | White Stand w/ 6' Gray Board |  |
| 68-207-7362R                     | White Stand w/ 6' Red Board  |  |
| 68-207-7382B                     | White Stand w/ 8' Blue Board |  |
| 68-207-7382G                     | White Stand w/ 8' Gray Board |  |
| 68-207-7382R                     | White Stand w/ 8' Red Board  |  |