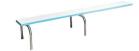

## **Color Options**

BLUE

GRAY

RED

## Compatible with:

Cantilever\*

Flyte Deck

Salt Pool Jump System

Supreme\*

U-Frame\*

\*BASE IS NOT SALT FRIENDLY

| Part Number                      | Description                  |  |
|----------------------------------|------------------------------|--|
| REPLACEMENT BOARDS               |                              |  |
| 66-209-576S2B                    | 6' Board - Blue              |  |
| 66-209-576S2G                    | 6' Board - Gray              |  |
| 66-209-576S2R                    | 6' Board - Red               |  |
| 66-209-578S2B                    | 8' Board - Blue              |  |
| 66-209-578S2G                    | 8' Board - Gray              |  |
| 66-209-578S2R                    | 8' Board - Red               |  |
| SALT POOL JUMP SYSTEM WITH BOARD |                              |  |
| 68-207-5762B                     | White Stand w/ 6' Blue Board |  |
| 68-207-5762G                     | White Stand w/ 6' Gray Board |  |
| 68-207-5762R                     | White Stand w/ 6' Red Board  |  |
| 68-207-5782B                     | White Stand w/ 8' Blue Board |  |
| 68-207-5782G                     | White Stand w/ 8' Gray Board |  |
| 68-207-5782R                     | White Stand w/ 8' Red Board  |  |
| FLYTE DECK STAND WITH BOARD      |                              |  |
| 68-207-7362B                     | White Stand w/ 6' Blue Board |  |
| 68-207-7362G                     | White Stand w/ 6' Gray Board |  |
| 68-207-7362R                     | White Stand w/ 6' Red Board  |  |
| 68-207-7382B                     | White Stand w/ 8' Blue Board |  |
| 68-207-7382G                     | White Stand w/ 8' Gray Board |  |
| 68-207-7382R                     | White Stand w/ 8' Red Board  |  |