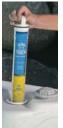

control bacteria, you can reduce bromine use by 50%\*, which results in softer water with an added shine.

Set the mineral adjustment to #6 and snap the SPA FROG® Mineral Cartridge into one of the openings in the holder. Simply replace every 4 months when you drain and refill your spa.

### LESS BROMINE

Reusable Holder

Snap the SPA FROG® Bromine Cartridge into the floater's other opening. This cartridge has a setting that will vary for each spa. All you need is at least Cartridge 1.0 ppm of bromine. Simply replace when empty (approximately every 2-4 weeks).