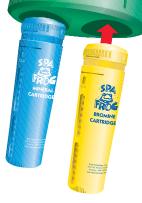

control bacteria, you can reduce bromine use by 50%\*, which results in softer water with an added shine.

Set the mineral adjustment to #6 and snap the SPA FROG® Mineral Cartridge into one of the openings in the holder. Simply replace every 4 months when you drain and refill your spa.

### LESS BROMINE

Reusable Holder

Snap the SPA FROG® Bromine Cartridge into the floater's other opening. This cartridge has a setting that will vary for each spa. All you need is at least Cartridge 1.0 ppm of bromine. Simply replace when empty (approximately every 2-4 weeks).

### WORKS IN ANY SPA

Bromine

Mineral

Cartridge

Best of all, the SPA FROG® Floater can be used in any spa with no special equipment required.

It floats while you relax and enjoy!

With minerals helping to

\*Compared to the minimum ANSI recommended bromine or chlorine level of 2.0 ppm in a spa-