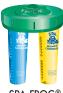

### LESS BROMINE

Reusable Holder

Snap the SPA FROG® Bromine Cartridge into the floater's other opening. This cartridge has a setting that will vary for each spa. All you need is at least Cartridge 1.0 ppm of bromine. Simply replace when empty (approximately every 2-4 weeks).

### WORKS IN ANY SPA

Bromine

Mineral

Cartridge

Best of all, the SPA FROG® Floater can be used in any spa with no special equipment required.

It floats while you relax and enjoy!

With minerals helping to

\*Compared to the minimum ANSI recommended bromine or chlorine level of 2.0 ppm in a spa-