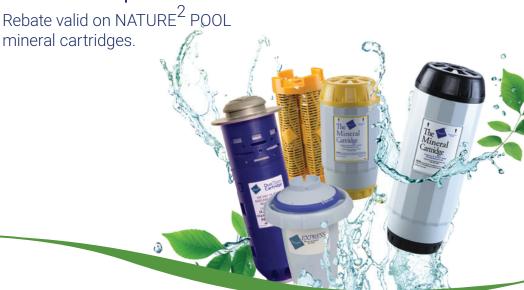

## CARTRIDGE PURCHASED (write-in model #)

Nature<sup>2</sup>

QUALIFYING NATURE2 MINERAL CARTRIDGES: Express: W28175, DuoClear/Fusion: W28000, W28001, W28002, Vision Pro: 50001800, G Series: W28125, W28135, W28145, W28126, W28136, W25926, W25936, W25946, W25966 A Series: W26766, W28165, W28166, M Series: W28155, CF: W29500.

Nature<sup>2</sup> Pool Vessels and Nature2 SPA Do Not Quality.

| Retailer / Dealer Name                              |       |
|-----------------------------------------------------|-------|
| (or website if purchased online)                    |       |
| City                                                | State |
|                                                     |       |
| PLEASE SEND MY VISA REWARDS CARD TO (PLEASE PRINT): |       |
| Name                                                |       |
| Email                                               |       |
| Address                                             |       |
| CityState                                           |       |
| Zip Telephone                                       |       |
|                                                     |       |
|                                                     |       |