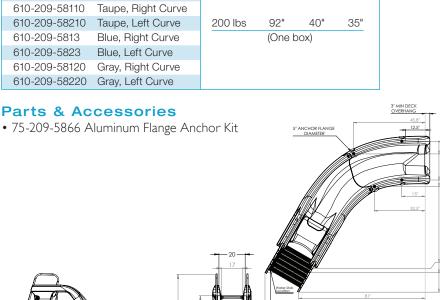

| Slide Color |          |        |               |                    |
|-------------|----------|--------|---------------|--------------------|
|             |          |        | Model No.     | Description        |
| BLU         | JE       | TAUPE  | 610-209-5812  | White, Right Curve |
|             |          |        | 610-209-5822  | White, Left Curve  |
|             |          | WHITE  | 610-209-58110 | Taupe, Right Curve |
|             | $\frown$ |        | 610-209-58210 | Taupe, Left Curve  |
| GRA         |          |        | 610-209-5813  | Blue, Right Curve  |
| GRA         |          | VVIIIE | 610-209-5823  | Blue, Left Curve   |
|             | $\smile$ |        | 610-209-58120 | Gray, Right Curve  |
|             |          |        | 610-209-58220 | Grav. Left Curve   |

Due to printing technology, actual color may differ.

Adult supervision required at all times when children are using this slide.

Shipping Weight Length Width Height