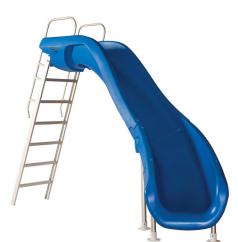

## ROGUE2 New!

A retro look with a thoroughly modern, rotomolded flume makes this the new standard for backyard fun.

- 8' in height (6'6" to seat)
- · Available in right or left curved flume
- Accommodates sliders up to 250 lbs/113kg
- · Wide flume with high walls
- Designed for quick, easy assembly
- · Improved high volume water delivery system can be plumbed through the pool's return line or connected to a garden hose
- Can be surface or in-deck mounted to accommodate any pool (flanges must be purchased separately)
- Intended for use on residential in-ground swimming pools only