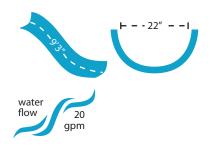

## Flume Details

All S.R. Smith, LLC swimming pool slides fully comply with Consumer Products Safety Commission (CPSC) mandatory safety Standard for Swimming Pool Slides (16 CFR 1207) and are certified by independent third party testing labs. The installer or enduser is responsible for complying with local building codes for the location, installation, construction or assembly of these slides. S.R. Smith, LLC makes no representations that the location, installation, construction or assembly of its slides meet local building codes.