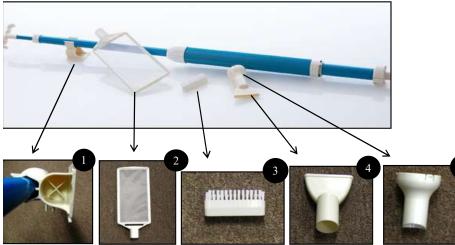

## Doheny's Spa Vac - Item#: 7582

Parts Listing

| Reference Number | Description     | Number Required | Part Number |
|------------------|-----------------|-----------------|-------------|
| 1                | Wall Mount      | 1               | 75821       |
| 2                | Skimmer         | 1               | 75822       |
| 3                | Brush           | 1               | 75823       |
| 4                | Crevice Tool    | 1               | 75824       |
| 5                | Dual End Nozzle | 1               | 75825       |
| 6                | Mesh Bag        | 1               | 75826       |
| 7                | Diaphragm       | 1               | 75827       |
| 8                | Nozzle Adapter  | 1               | 75828       |