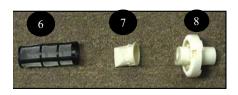

## Doheny's Spa Vac - Item#: 7582

Parts Listing

| Reference Number | Description     | Number Required | Part Number |
|------------------|-----------------|-----------------|-------------|
| 1                | Wall Mount      | 1               | 75821       |
| 2                | Skimmer         | 1               | 75822       |
| 3                | Brush           | 1               | 75823       |
| 4                | Crevice Tool    | 1               | 75824       |
| 5                | Dual End Nozzle | 1               | 75825       |
| 6                | Mesh Bag        | 1               | 75826       |
| 7                | Diaphragm       | 1               | 75827       |
| 8                | Nozzle Adapter  | 1               | 75828       |