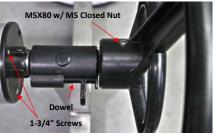

## Doheny's Stainless Steel Reel - Item#: 8110 & 6575

1/2" Screws

1-3/4" Screws

Elastic Straps

M5 Open Nut

M5X80 with M5 Closed Nut 8

## Parts Listing

| Column1 | Description                                        | Number Required | Part Number |
|---------|----------------------------------------------------|-----------------|-------------|
| 1       | Wheels                                             | 2               | 65753*      |
| 2       | Dowels                                             | 2               | 65756*      |
| 3       | Small Tube Adapter                                 | 1               | 65757*      |
| 4       | Washer for Small Adapter                           | 1               | 65758*      |
| 5       | Plastic Cover for Small Adapter                    | 1               | 65767*      |
| 6       | Wheel Handle                                       | 1               | 65777*      |
| 7       | Fixations (Steel Pull Brackets) w/ (2) 3/4" Screws | 2               | 65788*      |
| 8       | M5x80 Screw w/ Closed Nut                          | 1               | 65751*      |
| 9       | M5x40 Screw w/ Open Nut                            | 1               | 65752*      |
| 10      | Plastic Wheel Covers                               | 2               | 657523*     |
| 11      | Small Washers for Wheels                           | 2               | 657524*     |
| 12      | Cotter Pins                                        | 2               | 657525*     |
| 13      | Wheel Axle                                         | 1               | 657526*     |
| 14      | Wheel Side T-Base w/ Axle                          | 1               | 65754*      |
| 15      | T Base w/o Axle                                    | 2               | 657527*     |
| 16      | Large Tube Adapter                                 | 1               | 657571*     |
| 17      | 1/2" Screws (St 4.2 x 38)                          | 6               | 657522*     |
| 18      | 1-3/4" Screws                                      | 6               | 657520*     |
| 19      | Elastic Straps                                     | 13              | 657812*     |

Large adapter installed

Small adapter installed

2/26/2020