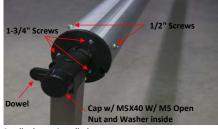

## Doheny's Stainless Steel Reel - Item#: 8110 & 6575

1/2" Screws

1-3/4" Screws

Elastic Straps

M5 Open Nut

M5X80 with M5 Closed Nut 8

## Parts Listing

| Column1 | Description                                        | Number Required | Part Number |
|---------|----------------------------------------------------|-----------------|-------------|
| 1       | Wheels                                             | 2               | 65753*      |
| 2       | Dowels                                             | 2               | 65756*      |
| 3       | Small Tube Adapter                                 | 1               | 65757*      |
| 4       | Washer for Small Adapter                           | 1               | 65758*      |
| 5       | Plastic Cover for Small Adapter                    | 1               | 65767*      |
| 6       | Wheel Handle                                       | 1               | 65777*      |
| 7       | Fixations (Steel Pull Brackets) w/ (2) 3/4" Screws | 2               | 65788*      |
| 8       | M5x80 Screw w/ Closed Nut                          | 1               | 65751*      |
| 9       | M5x40 Screw w/ Open Nut                            | 1               | 65752*      |
| 10      | Plastic Wheel Covers                               | 2               | 657523*     |
| 11      | Small Washers for Wheels                           | 2               | 657524*     |
| 12      | Cotter Pins                                        | 2               | 657525*     |
| 13      | Wheel Axle                                         | 1               | 657526*     |
| 14      | Wheel Side T-Base w/ Axle                          | 1               | 65754*      |
| 15      | T Base w/o Axle                                    | 2               | 657527*     |
| 16      | Large Tube Adapter                                 | 1               | 657571*     |
| 17      | 1/2" Screws (St 4.2 x 38)                          | 6               | 657522*     |
| 18      | 1-3/4" Screws                                      | 6               | 657520*     |
| 19      | Elastic Straps                                     | 13              | 657812*     |

Large adapter installed

Small adapter installed

2/26/2020