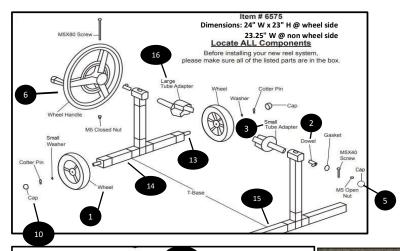

## Parts Listing

| Column1 | Description                                        | Number Required | Part Number |
|---------|----------------------------------------------------|-----------------|-------------|
| 1       | Wheels                                             | 2               | 65753*      |
| 2       | Dowels                                             | 2               | 65756*      |
| 3       | Small Tube Adapter                                 | 1               | 65757*      |
| 4       | Washer for Small Adapter                           | 1               | 65758*      |
| 5       | Plastic Cover for Small Adapter                    | 1               | 65767*      |
| 6       | Wheel Handle                                       | 1               | 65777*      |
| 7       | Fixations (Steel Pull Brackets) w/ (2) 3/4" Screws | 2               | 65788*      |
| 8       | M5x80 Screw w/ Closed Nut                          | 1               | 65751*      |
| 9       | M5x40 Screw w/ Open Nut                            | 1               | 65752*      |
| 10      | Plastic Wheel Covers                               | 2               | 657523*     |
| 11      | Small Washers for Wheels                           | 2               | 657524*     |
| 12      | Cotter Pins                                        | 2               | 657525*     |
| 13      | Wheel Axle                                         | 1               | 657526*     |
| 14      | Wheel Side T-Base w/ Axle                          | 1               | 65754*      |
| 15      | T Base w/o Axle                                    | 2               | 657527*     |
| 16      | Large Tube Adapter                                 | 1               | 657571*     |
| 17      | 1/2" Screws (St 4.2 x 38)                          | 6               | 657522*     |
| 18      | 1-3/4" Screws                                      | 6               | 657520*     |
| 19      | Elastic Straps                                     | 13              | 657812*     |