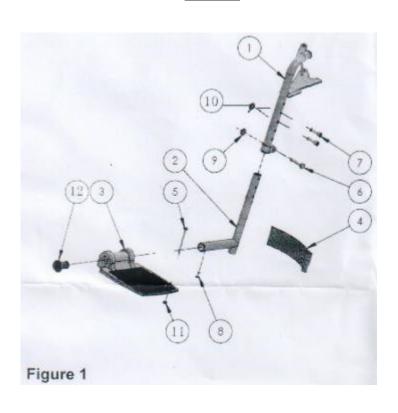

| ITEM# | QTY | DESCRIPTION             |
|-------|-----|-------------------------|
| 1     | 1   | UPPER FOOTREST WELDMENT |
| 2     | 1   | LOWER FOOTREST WELDMENT |
| 3     | 1   | FOOTREST PLATE          |
| 4     | 1   | FOOTREST STRAP          |
| 5     | 1   | FOOTREST PIN            |
| 6     | 1   | M8X30 SCREW SS          |
| 7     | 2   | M6X30 SCREW SS          |
| 8     | 2   | 5X12 RIVET              |
| 9     | 1   | M8 NUT SS               |
| 10    | 2   | M6 NUT SS               |
| 11    | 1   | M6 NUT SS               |
| 12    | 1   | PLASTIC CAP, BLACK      |

## **ADJUSTING FOOTREST HEIGHT (REFER TO FIGURE 1)**

- 1) USING THE TOOL PROVIDED, UNSCREW THE NUTS (ITEMS 9 & 10) AND REMOVE THE SCREWS (ITEMS 6 & 7).
- 2) PULL LOWER FOOTREST WELDMENT (ITEM 2) DOWNWARD; ADJUST TO SUITABLE POSITION.
- 3) REPLACE THE SCREWS AND NUTS AND WRENCH TIGHT TO SECURE (ITEMS 6, 7, 9 & 10).

NOTE: MAKE SURE THE TWO PEDALS ARE ADJUSTED TO THE SAME HEIGHT AND ENSURE THE BOTTOM FOOT SCREW IS SCREWED TIGHT.