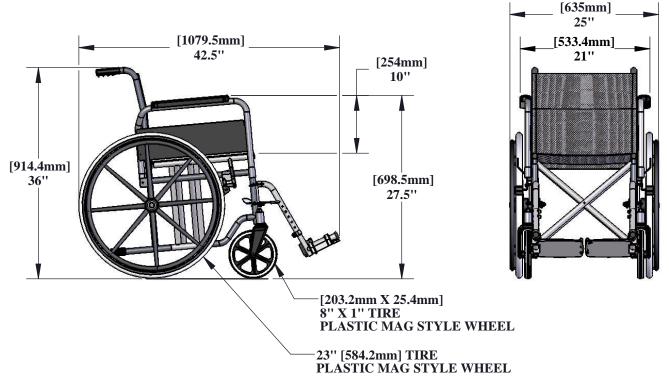

## 18" STAINLESS STEEL FOLDING WHEELCHAIR

## **SPECIFICATIONS**

THE AQUA CREEK STAINLESS STEEL FOLDING AQUATIC WHEELCHAIR SHALL BE FABRICATED FROM MATERIALS 100% COMPATIBLE WITH SWIMMING POOL WATER. THE WHEELCHAIR SHALL BE SUITABLE FOR DAILY IMMERSION IN SWIMMING POOL WATER. IT SHALL HAVE A CAPACITY OF 350LBS [159 kgs]. ALL METALLIC PARTS SHALL BE MADE OF STAINLESS STEEL. THE FRAME SHALL HAVE A DOUBLE CROSS BRACE, AND UTILIZE BENT TUBING WITH NO SHARP CORNERS. ALL WHEELS SHALL HAVE SOLID PLASTIC TIRES WITH PLASTIC MAG-STYLE WHEELS. UPHOLSTERY FABRIC SHALL BE TREATED TO BE BOTH ANTI-FUNGAL AND ANTI-MILDEW. ARMRESTS SHALL BE ABLE TO FLIP-UP FOR TRANSFERS. FOOTRESTS SHALL BE REMOVABLE, AND SHALL ALSO FOLD UP.

FRAME: TYPE 304 STAINLESS STEEL TUBING, MIRROR POLISHED.

UPHOLSTERY: PVC MESH - MEETS CALIFORNIA 117 BULLETIN FOR FIRE RETARDENCY.

REAR WHEEL: 23" X 1 1/4" [584.2 X 31.75 mm] SOLID URETHANE TIRE ON PLASTIC 'MAG' STYLE WHEEL. FRONT CASTER: 8" X 1" [203.2 X 25.4 mm] WIDE SOLID FOAM-FILLED TIRE ON PLASTIC 'MAG' STYLE WHEEL.