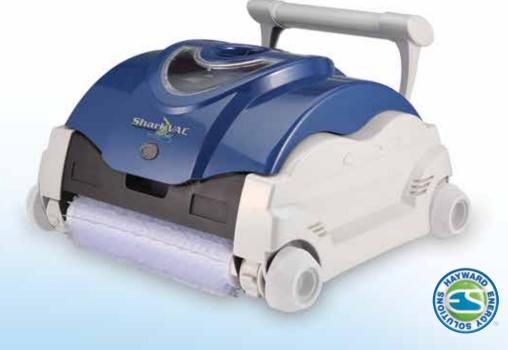

## SharkVAC

ROBOTIC POOL CLEANER

An innovative cleaner with a robust design that cleans your pool's floor from wall to wall.

SharkVAC is built with proven TigerShark technology and the highest quality components. A sleek, low-profile design and top-access filter cartridges are a few of the great features that give SharkVAC added bite.

Top access allows for quick debris removal and easy clean-up.

## SharkVAC by Hayward® is your pool's most valuable asset.

SharkVAC uses up to 94% less energy than most pressure cleaners. The energy used by a standard light bulb is all that's needed to power this innovative cleaner! Hayward's SharkVAC is a floor specific cleaner that delivers performance and price in a uniquely robust design. It cleans your pool's floor from wall to wall...where the debris is!

SharkVAC's high-quality performance cleaner features and benefits:

- Top-access filter allows quick debris removal and easy clean-up just remove and rinse with a garden hose.
- Fast, intelligent energy efficient cleaning pattern
- Saves you money. Runs separately from the pool's pump and filter system.
- Cleans all residential pool surfaces, gunite, vinyl or fiberglass up to 20 x 40 ft.